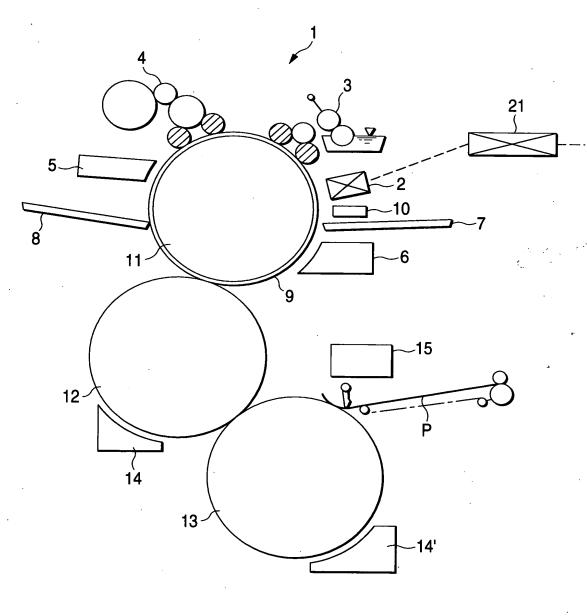

# 09/980112

1/12

FIG. 1

..

 OHSAWA, et al.
 Q67511

 LITHOGRAPHIC PRINTING METHOD AND

 APPARATUS, PLATE MAKING METHOD AND

 APPARATUS, AND INK JET PRINTING METHOD AND